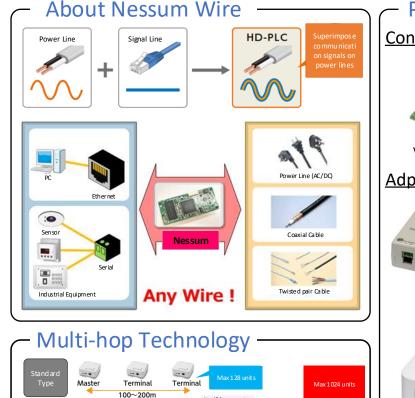

#### 1. About Products

These products are to construct a data network using existing power lines (AC/DC) or coaxial cables. Using Nessum Wire technology, our products realize "Internet of Things" easily with just connecting sensors or control devices without new wiring, which leads to cost reductions. We have both a module and adapter types of PLC. These are ideal for supporting several systems such as factory automation, flame detection and warning, and other various systems.

#### 2. Advantages

- •Lower cost by no new cable: Available to use existing cables.
- Stable communication even where wireless/radio wave may not reach.
- High Speed and Long Range: Communicating at Mbps speed and connecting many nodes.
- Easy Installation by one touch pairing function: Just connect devices and no need any setting.
- •Lower power consumption than wireless LAN.