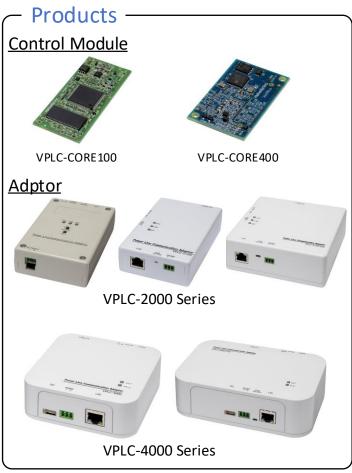

#### 1. About Products

These products are to construct a data network using existing power lines (AC/DC) or coaxial cables. Using Nessum Wire technology, our products realize "Internet of Things" easily with just connecting sensors or control devices without new wiring, which leads to cost reductions. We have both a module and adapter types of PLC. These are ideal for supporting several systems such as factory automation, flame detection and warning, and other various systems.